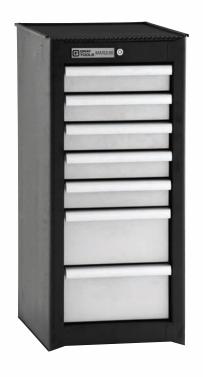

## 99407SB 7 Drawer Side Rider

Capacity: 4,292 cubic in.

Net Weight: 90 lbs.

Shipping Weight: 94 lbs.

999012 Lock & key included

999045 Drawer liner kit included

999034 Top mat included

999008 Ball bearing slides (pair)

|                    | width  | depth  | height |
|--------------------|--------|--------|--------|
| Overall w/ Casters | 143/4" | 18"    | 33¾"   |
| 2 Drawers          | 101/2" | 151/2" | 6"     |
| 5 Drawers          | 101/2" | 151/2" | 27/8"  |

<sup>\*</sup> Can be installed on the right or left.