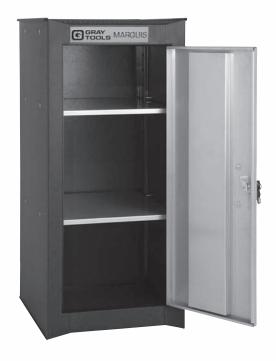

## 99400B Side Rider with 2 Adjustable Shelves

Capacity: 6,850 cubic in.

Net Weight: 45 lbs.

Shipping Weight: 49 lbs.

999019 Lock & key included

999034 Top mat included

|         | width  | depth | height |
|---------|--------|-------|--------|
| Overall | 143/4" | 18"   | 333/4" |

<sup>\*</sup> Can be installed on the right or left.